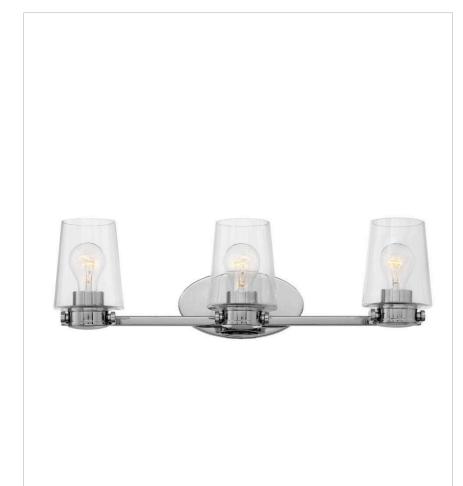

## **BRANSON**

## 5403CM

## THREE LIGHT VANITY

Branson features a strong, minimalist profile with subtle mid-century modern and industrial overtones, letting the clean tapered glass and cast decorative knobs remain a focal point. Designed for maximum flexibility, Branson can be mounted up or down.

## **PRODUCT DETAILS:**

- Mounting hardware is hidden on the back plate to ensure a clean silhouette
- Fixture can be mounted either up or down
- Suitable for use in damp locations as defined by NEC and CEC. Meets
  United States UL Underwriters Laboratories & CSA Canadian Standards
  Association Product Safety Standards.
- Merging the best of traditional and modern elements with a sophisticated and streamlined look
- Sparkling chrome with reflective finish