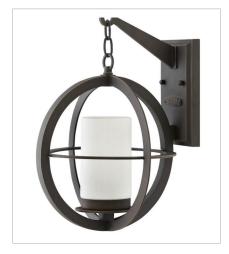

## **COMPASS**

**OPEN AIR**<sup>™</sup> collection

Inspired by globes and navigational compasses, this clean and minimal cage design features intersecting spheres of Oil Rubbed Bronze that enclose a sleek pillar of etched opal glass. Constructed from sturdy cast aluminum, Compass maps a path to style for facades that range from traditional to contemporary.

**FINISH**: Oil Rubbed Bronze **GLASS**: Etched Opal

1014OZ MEDIUM WALL MOUNT LANTERN 12" W, 16.3" H Socketed

1012OZ LARGE HANGING LANTERN 14" W, 14.8" H Socketed 1-8w Med. LED, 100w Equiv. or 1-100w Med.