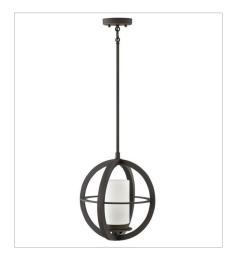

## **COMPASS**

**OPEN AIR**<sup>™</sup> collection

Inspired by globes and navigational compasses, this clean and minimal cage design features intersecting spheres of Oil Rubbed Bronze that enclose a sleek pillar of etched opal glass. Constructed from sturdy cast aluminum, Compass maps a path to style for facades that range from traditional to contemporary.

**FINISH**: Oil Rubbed Bronze **GLASS**: Etched Opal

1014OZ MEDIUM WALL MOUNT LANTERN 12" W, 16.3" H Socketed

1012OZ LARGE HANGING LANTERN 14" W, 14.8" H Socketed 1-8w Med. LED, 100w Equiv. or 1-100w Med.