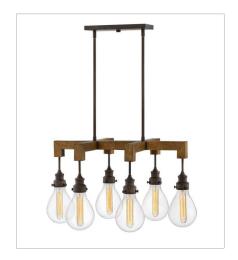

## **DENTON**

Vintage warmth meets modern minimalism in the Denton collection. Offering a range of refined designs to choose from, Denton integrates industrial finishes with rustic wood accents. An over-scaled classic glass form pairs with T-style lamping to deliver a fresh take on modern-farmhouse style.

FINISH: Industrial Iron with Vintage

Walnut accents

GLASS: Clear

3262IN SINGLE LIGHT PLUG-IN SCONCE 5.3" W, 15.8" H Socketed

3268IN MEDIUM SIX LIGHT LINEAR 29.8" W, 16.3" H Socketed 6-8w Med. LED, 60w Equiv. or 6-60w Med.