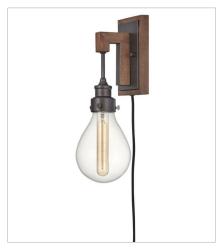

## **DENTON**

Vintage warmth meets modern minimalism in the Denton collection. Offering a range of refined designs to choose from, Denton integrates industrial finishes with rustic wood accents. An over-scaled classic glass form pairs with T-style lamping to deliver a fresh take on modern-farmhouse style.

FINISH: Industrial Iron with Vintage

Walnut accents

GLASS: Clear

3262IN SINGLE LIGHT PLUG-IN SCONCE 5.3" W, 15.8" H Socketed

3268IN MEDIUM SIX LIGHT LINEAR 29.8" W, 16.3" H Socketed 6-8w Med. LED, 60w Equiv. or 6-60w Med.