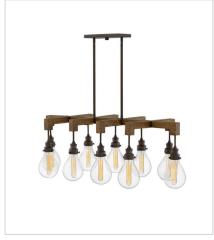

## **DENTON**

Vintage warmth meets modern minimalism in the Denton collection. Offering a range of refined designs to choose from, Denton integrates industrial finishes with rustic wood accents. An over-scaled classic glass form pairs with T-style lamping to deliver a fresh take on modern-farmhouse style.

3269IN LARGE TEN LIGHT LINEAR 48.5" W, 16.3" H Socketed 10-8w Med. LED, 60w Equiv. or 10-60w Med.

PHONE: (440) 653-5500