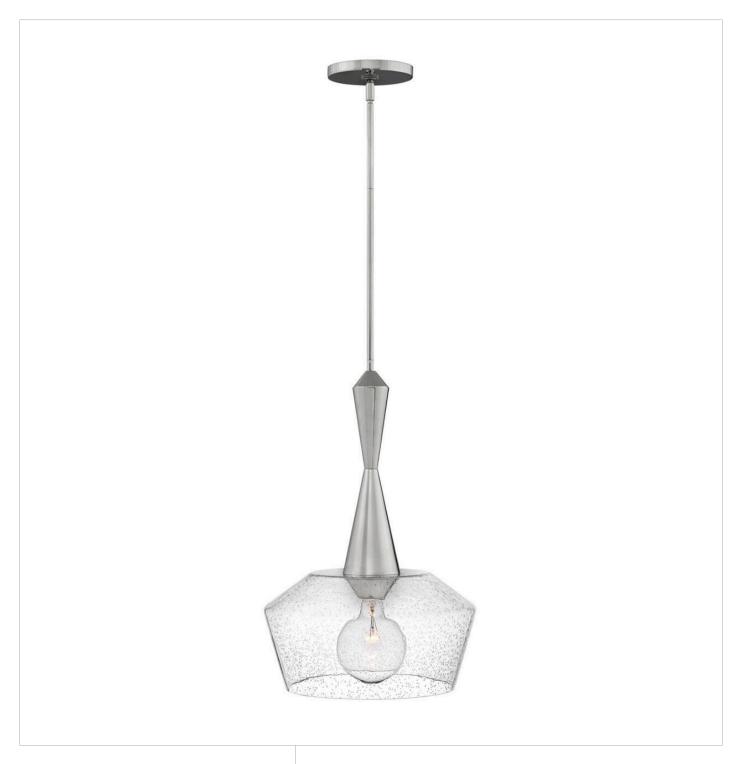

## **BETTE**

## MEDIUM PENDANT | 4115PN

The Bette pendant captures perfection from every perspective. The distinctively angled, clear seedy glass shade has a mid-century modern profile that is both bold and sophisticated, while the tapered fitter echoes the angular glass. Luxe Heritage Brass or Polished Nickel finish options enhance Bette's panache.

**FINISH**: Polished Nickel with Heritage Brass accents

GLASS: Clear Seedy

WIDTH: 15" HEIGHT: 23" DEPTH: 0

**LIGHT SOURCE**: Socketed

WATTAGE: 1-10w Med. LED, 100w Equiv. or 1-100w Med.

**HINKLEY** 33000 Pin Oak Parkway Avon Lake, OH 44012 **PHONE: (440) 653-5500** Toll Free: 1 (800) 446-5539 hinkley.com