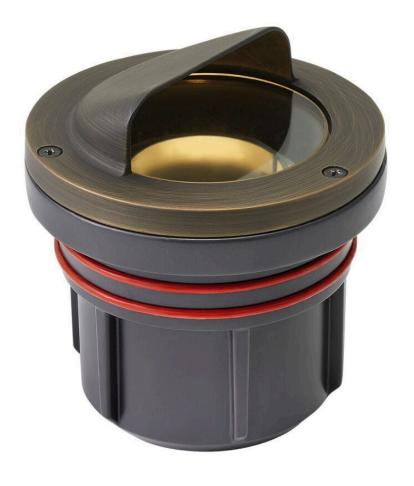

## **WELL LIGHT**

LED 3W 3000K SHIELDED WELL LIGHT

## 15708MZ-3W3K

Named after the ruggedly beautiful island off the coast of British Columbia, Hardy Island products are impeccably designed to defy the harshest environments. The LumaCORE LED accent lighting system is an expertly engineered core that withstands the elements and provides the the user with full control over wattage and color temperature.

FINISH: Matte Bronze
GLASS: Clear Lens

**WIDTH**: 4.5"

HEIGHT: 5"

LIGHT SOURCE: LumaCore

TRANSFORMER REQUIRED: Yes

**HINKLEY** 33000 Pin Oak Parkway Avon Lake, OH 44012 **PHONE: (440) 653-5500** Toll Free: 1 (800) 446-5539 hinkley.com