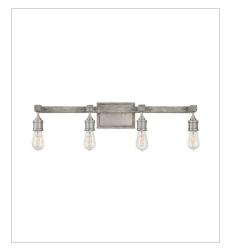

5764PW FOUR LIGHT VANITY 4.8" W, 10" H Socketed 4-14w Med. LED, 100w Equiv. OR 4-100w Incan.

3263PW MEDIUM PENDANT 13.3" W, 36.8" H Socketed 3-8w Med. LED, 60w Equiv. or 3-60w Med.

> HINKLEY 33000 Pin Oak Parkway Avon Lake, OH 44012