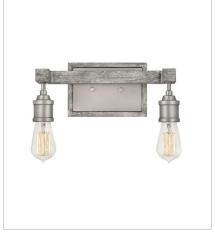

3262PW SINGLE LIGHT PLUG-IN SCONCE 5.3" W, 15.8" H Socketed 1-8w Med. LED, 60w Equiv. or 1-60w Med.

5762PW TWO LIGHT VANITY 14" W, 10" H Socketed 2-14w Med. LED, 100w Equiv. OR 2-100w Incan.

5763PW THREE LIGHT VANITY 21.8" W, 10" H Socketed