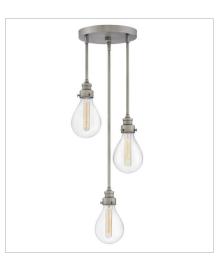

5764PW FOUR LIGHT VANITY 4.8" W, 10" H Socketed 4-14w Med. LED, 100w Equiv. OR 4-100w Incan.

3263PW MEDIUM PENDANT 13.3" W, 36.8" H Socketed 3-8w Med. LED, 60w Equiv. or 3-60w Med.

> HINKLEY 33000 Pin Oak Parkway Avon Lake, OH 44012