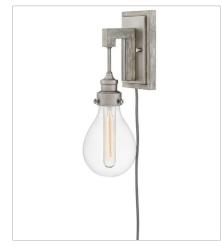

## DENTON

Vintage warmth meets modern minimalism in the Denton collection. The Pewter finish, decorative wood frame and stepped back plate provide a fresh take on modern farmhouse style.

FINISH: Pewter with Driftwood Gray accents, Pewter GLASS: Clear

3262PW SINGLE LIGHT PLUG-IN SCONCE 5.3" W, 15.8" H Socketed 1-8w Med. LED, 60w Equiv. or 1-60w Med.

5762PW TWO LIGHT VANITY 14" W, 10" H Socketed 2-14w Med. LED, 100w Equiv. OR 2-100w Incan.

5763PW THREE LIGHT VANITY 21.8" W, 10" H Socketed