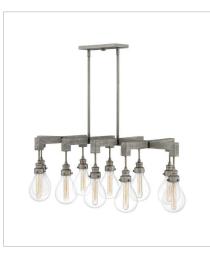

3268PW MEDIUM SIX LIGHT LINEAR 29.8" W, 16.3" H Socketed 6-8w Med. LED, 60w Equiv. or 6-60w Med.

3269PW LARGE TEN LIGHT LINEAR 48.5" W, 16.3" H Socketed 10-8w Med. LED, 60w Equiv. or 10-60w Med.

HINKLEY