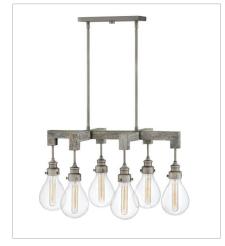

3268PW MEDIUM SIX LIGHT LINEAR 29.8" W, 16.3" H Socketed 6-8w Med. LED, 60w Equiv. or 6-60w Med.

3269PW LARGE TEN LIGHT LINEAR 48.5" W, 16.3" H Socketed 10-8w Med. LED, 60w Equiv. or 10-60w Med.

HINKLEY