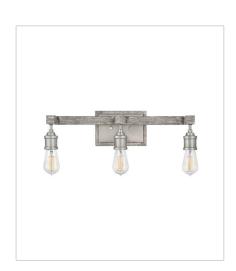

3262PW SINGLE LIGHT PLUG-IN SCONCE 5.3" W, 15.8" H Socketed 1-8w Med. LED, 60w Equiv. or 1-60w Med.

5762PW TWO LIGHT VANITY 14" W, 10" H Socketed 2-14w Med. LED, 100w Equiv. OR 2-100w Incan.

5763PW THREE LIGHT VANITY 21.8" W, 10" H Socketed