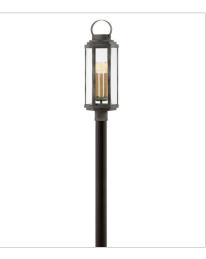

## DANBURY

A mixed metal composition and hexagonal shape ensure that Danbury is updated and on trend, even if the silhouette is unmistakably traditional. Heritage Brass accents draw the eye inside while the Aged Zinc cage and signature loop on top are reminicent of a classic lantern style. Clear glass easily makes a vintage filament bulb a focal point in the durable aluminum frame.

## **2537DZ** LARGE POST TOP OR PIER MOUN... 8.5" W, 24.8" H

Socketed 3-5w Cand. LED, 60w Equiv. or 3-60w Cand.