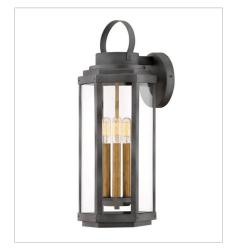

## DANBURY

A mixed metal composition and hexagonal shape ensure that Danbury is updated and on trend, even if the silhouette is unmistakably traditional. Heritage Brass accents draw the eye inside while the Aged Zinc cage and signature loop on top are reminicent of a classic lantern style. Clear glass easily makes a vintage filament bulb a focal point in the durable aluminum frame.

FINISH: Aged Zinc with Heritage Brass accents GLASS: Clear

2535DZ LARGE WALL MOUNT LANTERN 8.5" W, 22" H Socketed 3-5w Cand. LED, 60w Equiv. or 3-60w Cand.