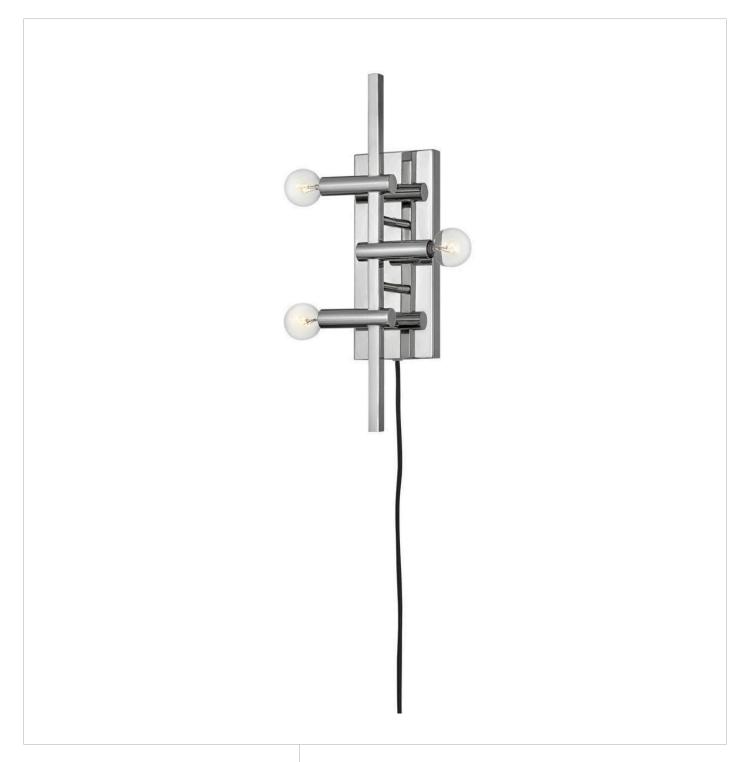

## **KINZIE**

THREE LIGHT PLUG-IN SCONCE

## 4122PN

Contemporary style takes shape with the geometric profile of Kinzie. This pinup sconce is straightforward in design with unequivocal impact. The rectangular backplate serves up three simple, horizontal tube candles in either Modern Brass or Polished Nickel. A touch sensor and three brightness levels help set the mood. Kinzie's cord can be moved to the top or bottom allowing it to be mounted up or down.

FINISH: Polished Nickel with Heritage Brass accents

WIDTH: 6.3"
HEIGHT: 18"
DEPTH: 0

LIGHT SOURCE: Socketed

WATTAGE: 3-5w Cand. LED, 60w Equiv. or 3-60w Cand.

Toll Free: 1 (800) 446-5539