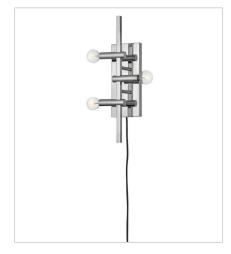

Contemporary style takes shape with the geometric profile of Kinzie. This pinup sconce is straightforward in design with unequivocal impact. The rectangular backplate serves up three simple, horizontal tube candles in either Modern Brass or Polished Nickel. A touch sensor and three brightness levels help set the mood. Kinzie's cord can be moved to the top or bottom allowing it to be mounted up or down.

FINISH: Polished Nickel

4122PN THREE LIGHT PLUG-IN SCONCE 6.3" W, 18" H Socketed 3-5w Cand. LED, 60w Equiv. or 3-60w Cand.

HINKLEY 33000 Pin Oak Parkway Avon Lake, OH 44012 PHONE: (440) 653-5500 Toll Free: 1 (800) 446-5539 hinkley.com