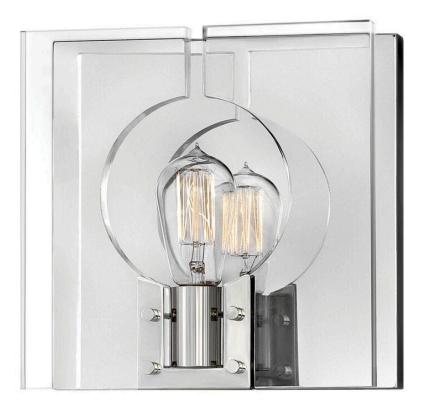

## **LUDLOW**

SINGLE LIGHT SCONCE

## 41310PNI

Ludlow cleverly blends a penchant for industrial features with inspiration drawn from Palladian architecture. Designed around the light source, Ludlow plays with the simple geometry of circles and squares for an ultra-stylish composition. Ludlow is part of the Lisa McDennon Collection.

**FINISH**: Polished Nickel with Heritage Brass accents

GLASS: Clear Acrylic

WIDTH: 10.5" HEIGHT: 10.5" DEPTH: 0

**LIGHT SOURCE**: Socketed

WATTAGE: 1-14w Med. LED, 100w Equiv. or 1-100w Med.

**HINKLEY** 33000 Pin Oak Parkway Avon Lake, OH 44012 **PHONE: (440) 653-5500** Toll Free: 1 (800) 446-5539 hinkley.com