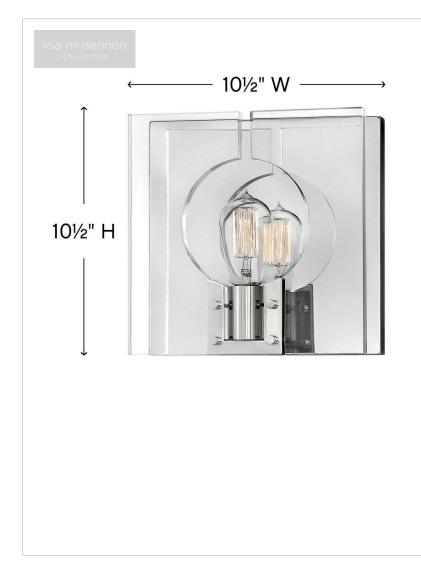

| DIMENSIONS     |           |
|----------------|-----------|
| WIDTH:         | 10.5"     |
| HEIGHT:        | 10.5"     |
| WEIGHT:        | 11lb      |
| BACK PLATE:    | 10.5" Sq. |
| EXTENSION:     | 5.3"      |
| TOP TO OUTLET: | 6.000000" |