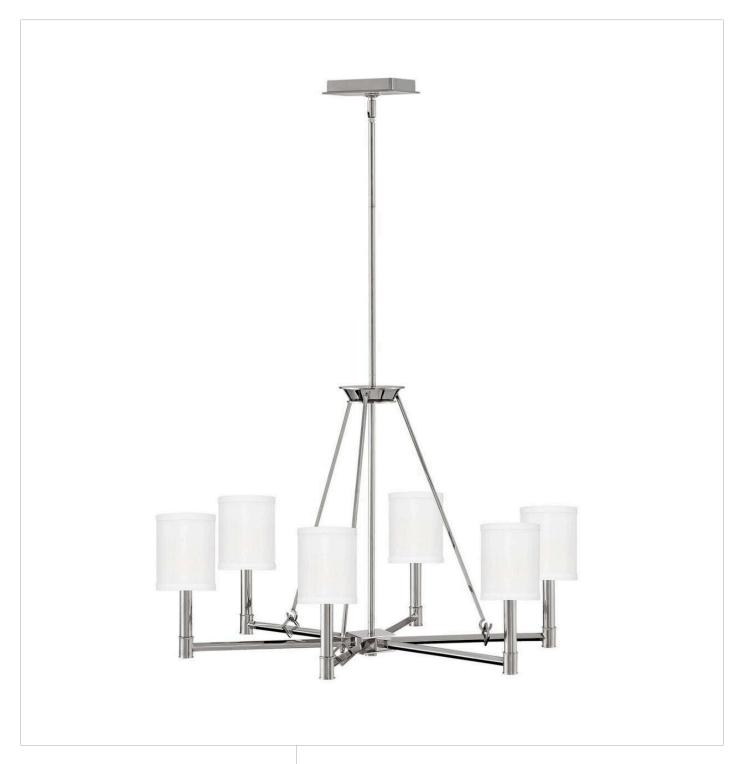

## 4985PN

Elegant exactness presides over Buchanan. To be precise, every detail is deliberately designed to lead the eye around the transitional silhouette, starting with the sharp chandelier angles up to the rounded, off-white silk shades. Art Deco influences, from the formal diamond-shaped junction boxes, floating canopy and loops to the highly Polished Nickel finish of the square tube arms, lend symmetry to the stylized look.

FINISH: Polished Nickel with Heritage Brass accents

WIDTH: 28" HEIGHT: 20" DEPTH: 0

LIGHT SOURCE: Socketed

**HINKLEY** 33000 Pin Oak Parkway Avon Lake, OH 44012 **PHONE: (440) 653-5500** Toll Free: 1 (800) 446-5539 hinkley.com