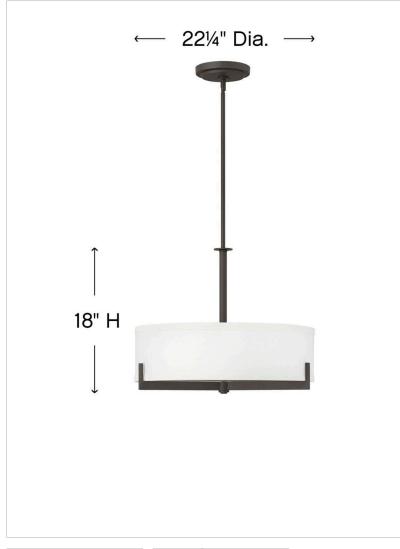

| DIMENSIONS |       |
|------------|-------|
| WIDTH:     | 22.3" |
| HEIGHT:    | 18"   |
| WEIGHT:    | 8lb   |

| LIGHT SOURCE  |          |
|---------------|----------|
| LIGHT SOURCE: | Socketed |
| VOLTAGE:      | 120v     |

| MOUNTING    |           |
|-------------|-----------|
| CANOPY:     | 6.5" Dia. |
| LEAD WIRE:  | 1 X 120"  |
| MAX HEIGHT: | 51.5      |

| SHIPPING       |      |
|----------------|------|
| CARTON LENGTH: | 24.3 |
| CARTON WIDTH:  | 24.3 |
| CARTON HEIGHT: | 10.3 |
| CARTON WEIGHT: | 14   |