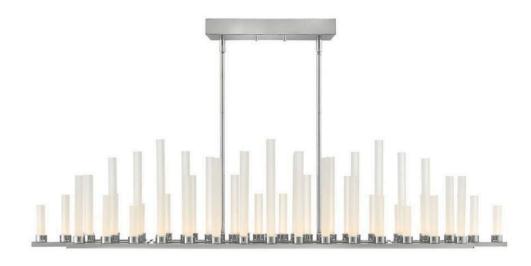

## LED LINEAR | FR46108PNI

The stunning silhouette may suggest rows of candles burning at different rates as in days of old, yet Trinity is modern in every aspect. Each frosted glass column is evenly lit with integrated LED, producing 50 points of light in undulating fashion along the Polished Nickel or Heritage Brass bars. The effect is breathtaking, unexpected and completely spectacular. FINISH: Polished Nickel with Heritage Brass accents GLASS: Frosted WIDTH: 48" HEIGHT: 10.8" LIGHT SOURCE: Integrated LED