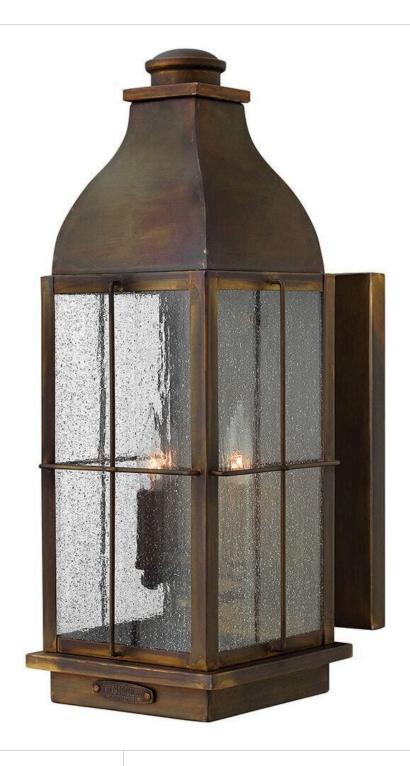

## **BINGHAM**

MEDIUM WALL MOUNT LANTERN

## 2045SN-LL

Bingham's traditional style recalls a turn-of-the-century gas light reproduction. The vintage look is nautical in nature and recognizes Hinkley's origins on the shores of Lake Erie. The aluminum construction features clear seedy glass and a Greystone or Sienna finish, while candelabra bulbing completes the authentic style.

FINISH: Sienna

GLASS: Clear Seedy

WIDTH: 8"
HEIGHT: 21"
DEPTH: 0

LIGHT SOURCE: Socketed

WATTAGE: 3-4w Cand. LED \*Included

**HINKLEY** 33000 Pin Oak Parkway Avon Lake, OH 44012 **PHONE: (440) 653-5500** Toll Free: 1 (800) 446-5539 hinkley.com