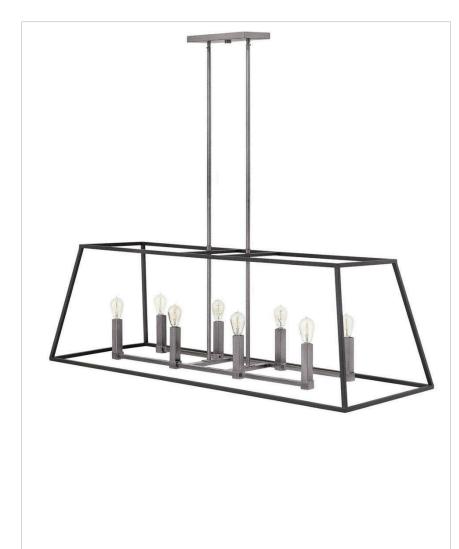

## 3338DZ

MEDIUM EIGHT LIGHT OPEN FRAME LINEAR Fulton's minimalist beauty emphasizes 'less is more' with vintage industrial style. This clean, airy tapered cage design is constructed without glass and features contrasting finishes.

## PRODUCT DETAILS:

- Suitable for use in dry (indoor) locations as defined by NEC and CEC. Meets United States UL Underwriters Laboratories & CSA Canadian Standards Association Product Safety Standards.
- Ideal for vintage filament bulbs (not included)
- This fixture includes multiple down stems in various lengths to customize the installation height, including two 6" stems and six 12" stems
- Angular lines, a bold finish, simple shape and sturdy details merge for a robust but pared down industrial design