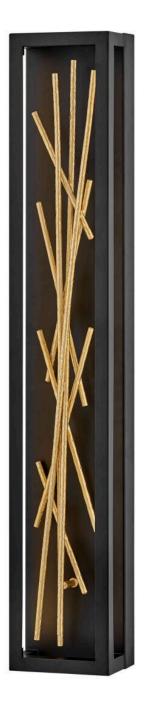

## STYX

LARGE LED SCONCE

## FR46400BLK

The breathtaking design of Styx fuses rich glamour with modern styling for an enthralling and dynamic silhouette with unexpected elements. An integrated LED open frame is fully dimmable, composed of clean angles in a chic Black finish. The frame illuminates textured metal branches in Gilded Gold, mingling organic and contemporary elements.

FINISH: Black WIDTH: 6" HEIGHT: 36" DEPTH: 0

LIGHT SOURCE: Integrated LED WATTAGE: 40w LED \*Included

HINKLEY 33000 Pin Oak Parkway Avon Lake, OH 44012 **PHONE: (440) 653-5500** Toll Free: 1 (800) 446-5539 hinkley.com