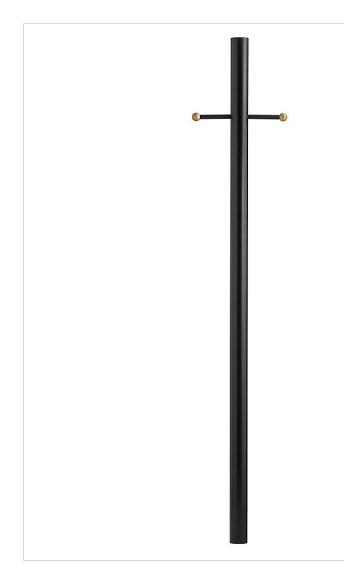

## 7FT POST WITH LADDER REST AND PHOTOCELL

## 6663TK

7' DIRECT BURIAL W/ LADDER REST & PHOTO CELL

| DETAILS   |                |
|-----------|----------------|
| FINISH:   | Textured Black |
| MATERIAL: | Aluminum       |
| DIMMABLE: | DOES NOT APPLY |

| DIMENSIONS |       |
|------------|-------|
| WIDTH:     | 3"    |
| HEIGHT:    | 84"   |
| WEIGHT:    | 3.5lb |

| SHIPPING       |     |
|----------------|-----|
| CARTON LENGTH: | 3.5 |
| CARTON WIDTH:  | 3.5 |
| CARTON HEIGHT: | 86  |
| CARTON WEIGHT: | 5   |

## PRODUCT DETAILS:

- Width including ladder rest is 16"
- 2-year finish warranty
- Photo relay switch included
- This post must be buried at least 18" below ground level