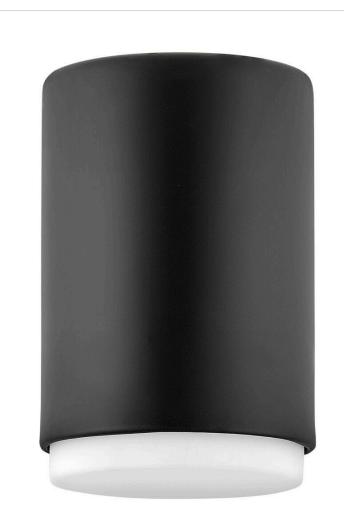

## **CEDRIC**

## 30071BK

## EXTRA SMALL FLUSH MOUNT

Cedric effortlessly establishes a calm, cool and collected presence. Its sleek silhouette is sheathed in a lustrous finish. The robust light output, emanating through deluxe etched opal glass, ensures this modern design delivers on style and substance.

| DETAILS   |                                            |
|-----------|--------------------------------------------|
| FINISH:   | Black                                      |
| MATERIAL: | Steel                                      |
| GLASS:    | Etched Opal                                |
| DIMMABLE: | YES - WITH DIMMABLE<br>LAMP (NOT INCLUDED) |

| DIMENSIONS |      |
|------------|------|
| WIDTH:     | 5.3" |
| HEIGHT:    | 7.8" |
| WEIGHT:    | 3lb  |

| LIGHT SOURCE  |                           |
|---------------|---------------------------|
| LIGHT SOURCE: | Socketed                  |
| WATTAGE:      | 1-8w Med. LED, 75w Equiv. |
| VOLTAGE:      | 120v                      |