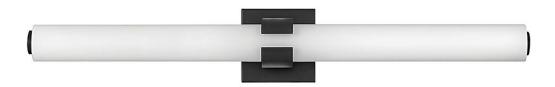

## 53063BK

Bold and balanced are the defining elements of Aiden. A striking, signature cuff centers the etched white glass baton, while matching end caps complete the simple symmetry. The clean transitional silhouette can be mounted vertically or horizontally with Invisimount for a look that is as flexible as it is fashionable.

FINISH: Black GLASS: Etched White WIDTH: 31.3" HEIGHT: 4.8" DEPTH: 0 LIGHT SOURCE: Integrated LED WATTAGE: 53w LED \*Included