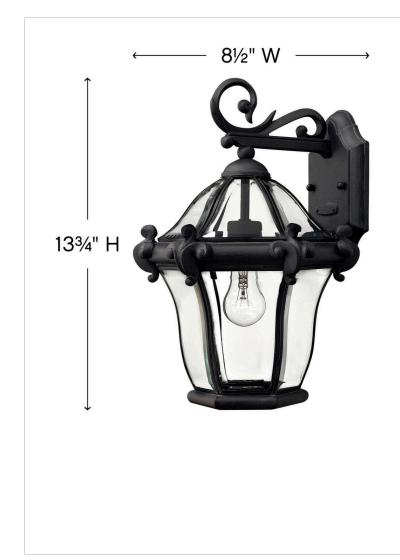

## SAN CLEMENTE

#### 2440MB

MEDIUM WALL MOUNT LANTERN

San Clemente's elegant shape takes center stage with clear bent, beveled and bound glass as the central design element. Its cast aluminum and brass construction complemented by exquisite cast ornamental detailing completes its captivating appeal.

| DETAILS   |                                           |
|-----------|-------------------------------------------|
| FINISH:   | Museum Black                              |
| MATERIAL: | Brass                                     |
| GLASS:    | Clear, Beveled and Bound                  |
| DIMMABLE: | YES, WITH DIMMABLE<br>LAMP (NOT INCLUDED) |

#### DIMENSIONS

| DIMENTOTOTIC   |             |
|----------------|-------------|
| WIDTH:         | 8.5"        |
| HEIGHT:        | 13.8"       |
| WEIGHT:        | 5lb         |
| BACK PLATE:    | 4.5"W X 7"H |
| EXTENSION:     | 9.3"        |
| TOP TO OUTLET: | 4.750000"   |