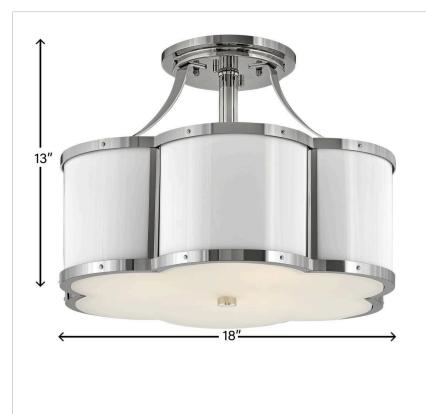

## 4444PN

MEDIUM SEMI-FLUSH MOUNT

There's everything to love about the classic shape of Chance's semi-flush mounts and pendant. Timeless, symmetrical and classic, its pedigree is an ancient symbol of good luck. Hinkley's design focuses on details such as rivets along the top and bottom cast frame and a functional light source that also illuminates for added sophistication. Chance is available in multiple finish options.

| DETAILS   |                                            |
|-----------|--------------------------------------------|
| FINISH:   | Polished Nickel                            |
| MATERIAL: | Steel                                      |
| GLASS:    | Etched Lens                                |
| DIMMABLE: | YES - WITH DIMMABLE<br>LAMP (NOT INCLUDED) |

#### DIMENSIONS

| WIDT | TH:  | 18"   |
|------|------|-------|
| HEIG | HT:  | 13"   |
| WEIG | GHT: | 9.9lb |