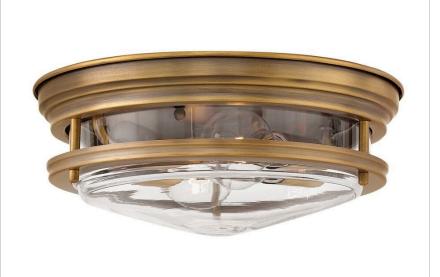

## **HADLEY**

## 3302BR-CL

## SMALL FLUSH MOUNT

Hadley is a retro-styled collection available in four classic finish options. The etched opal or clear one piece glass shade features a slim design that will complement a variety of décors.

| DETAILS   |                                           |
|-----------|-------------------------------------------|
| FINISH:   | Brushed Bronze                            |
| MATERIAL: | Steel                                     |
| GLASS:    | Clear                                     |
|           | YES, WITH DIMMABLE<br>LAMP (NOT INCLUDED) |

| DIMENSIONS |      |
|------------|------|
| WIDTH:     | 12"  |
| HEIGHT:    | 4.8" |
| WEIGHT:    | 5lb  |

| LIGHT SOURCE  |                           |
|---------------|---------------------------|
| LIGHT SOURCE: | Socketed                  |
| WATTAGE:      | 2-7w Med. LED, 60w Equiv. |
| VOLTAGE:      | 120v                      |