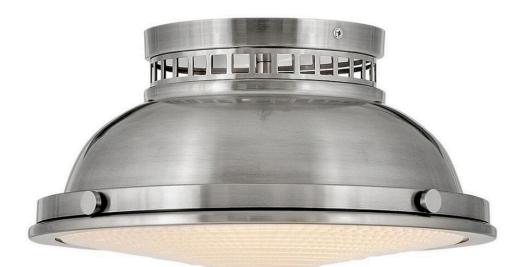

## 4081PL

Inspired by vintage industrial lighting, Emery cuts a bold figure layered with unique details and robust finish options that include Polished Antique Nickel, Heritage Brass and Heritage Brass with Aged Zinc. Unique metal cutouts allow illumination to graze the ceiling while a functional down light is enclosed in heavy holophane glass, completing its authentic appearance.

## HINKLEY

FINISH: Polished Antique Nickel GLASS: Etched Holophane WIDTH: 12.8" HEIGHT: 6.8" DEPTH: 0 LIGHT SOURCE: Socketed WATTAGE: 2-10w Med. LED, 60w Equiv.

HINKLEY 33000 Pin Oak Parkway Avon Lake, OH 44012 PHONE: (440) 653-5500 Toll Free: 1 (800) 446-5539 hinkley.com