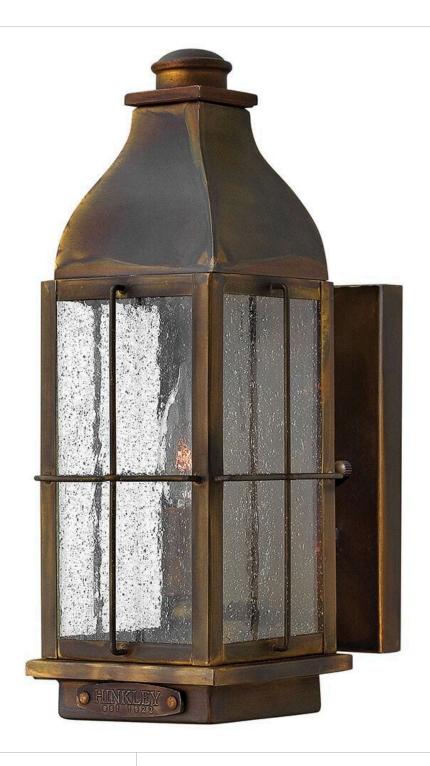

## **BINGHAM**

SMALL WALL MOUNT LANTERN

## 2040SN-LL

Bingham's traditional style recalls a turn-of-the-century gas light reproduction. The vintage look is nautical in nature and recognizes Hinkley's origins on the shores of Lake Erie. The aluminum construction features clear seedy glass and a Greystone or Sienna finish, while candelabra bulbing completes the authentic style.

FINISH: Sienna

GLASS: Clear Seedy

**WIDTH**: 4.8"

**HEIGHT**: 12.5"

**DEPTH**: 0

LIGHT SOURCE: Socketed

WATTAGE: 1-4w Cand. LED \*Included

HINKLEY 33000 Pin Oak Parkway Avon Lake, OH 44012 **PHONE: (440) 653-5500** Toll Free: 1 (800) 446-5539 hinkley.com