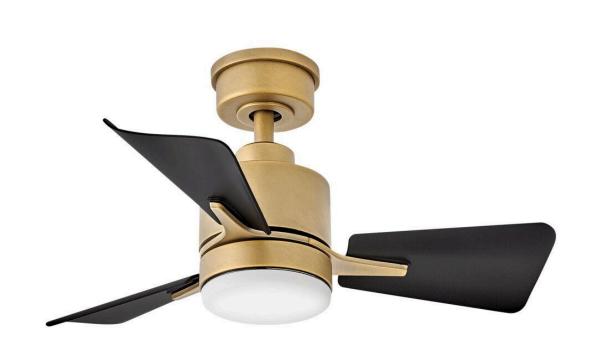

## **ATOM**

ATOM 30" LED FAN

## 906030FHB-LDA

Part of the Regency Series, Atom's compact modern profile complements functionality with classic finishes to perfectly accentuate smaller spaces. Its damp-rated design is suitable for both interior and covered outdoor areas. Dimmable Integrated LEDs emit warm, even light, creating a comfortable atmosphere. Operated by the HIRO control, the 3-speed AC motor can be WiFi enabled with the purchase of an additional control accessory. Atom mounts directly to its canopy or ...

FINISH: Heritage Brass GLASS: Etched Opal

WIDTH: 30" HEIGHT: 13.3" DEPTH: 0

**BLADE COUNT**: 3

HINKLEY 33000 Pin Oak Parkway Avon Lake, OH 44012 **PHONE: (440) 653-5500** Toll Free: 1 (800) 446-5539 hinkley.com