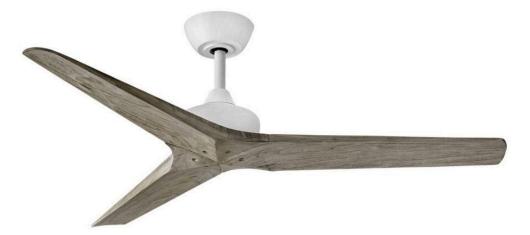

## CHISEL

CHISEL 52" SMART FAN

## 903752FMW-NDD

Built with a sleek, carefully crafted design, Chisel redefines dramatic style. Sturdy wood blades are available in a variety of sophisticated finishes to complement modern interiors and outdoor settings. Damp rated. Equipped with a 6-speed DC motor that is WiFi enabled and ready to connect right out of the box. Operated by the HIRO control or WiFi compatible with the Hinkley App.

FINISH: Matte White WIDTH: 52" HEIGHT: 13.8" DEPTH: 0 BLADE COUNT: 3

HINKLEY 33000 Pin Oak Parkway Avon Lake, OH 44012 PHONE: (440) 653-5500 Toll Free: 1 (800) 446-5539 hinkley.com