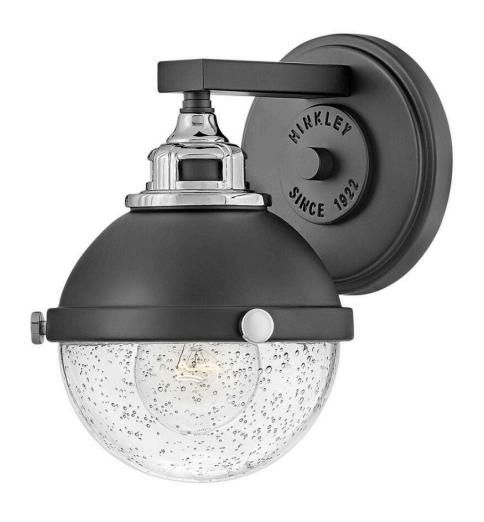

## **FLETCHER**

SMALL SINGLE LIGHT VANITY

## 5170BK-CM

Fletcher's chic vibe transcends style boundaries. A seamless dome shade features a cast-fitter and an elegant capture ring that secures the clear seedy glass with decorative cast knobs. Spanning vintage to industrial, classic to transitional, Fletcher seamlessly unifies any decor declaration.

FINISH: Black

GLASS: Clear Seedy

WIDTH: 6.3" HEIGHT: 8.5" DEPTH: 0

**LIGHT SOURCE**: Socketed

WATTAGE: 1-8w Med. LED, 100w Equiv.

**HINKLEY** 33000 Pin Oak Parkway Avon Lake, OH 44012 **PHONE: (440) 653-5500** Toll Free: 1 (800) 446-5539 hinkley.com