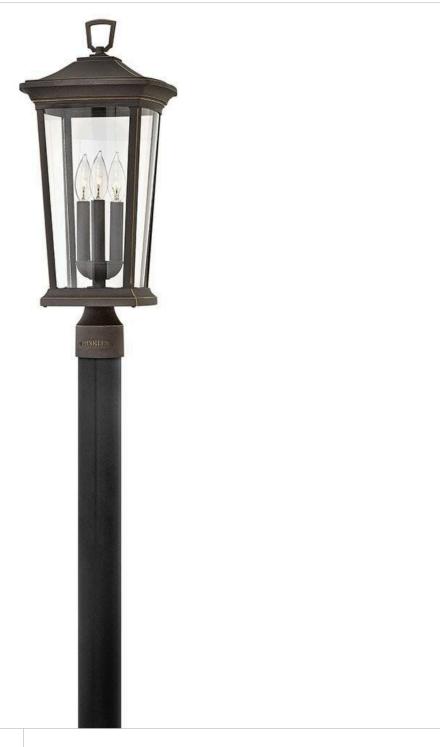

## **BROMLEY**

LARGE POST TOP OR PIER MOUNT LANTERN

## 2361OZ

Bromley's handsome silhouette features an updated traditional design that combines elegant and stately details. These dignified die-cast aluminum fixtures convey sophistication that complements any façade. Specialty touches such as a "Shepherd's Hook" decorative scrolled arm highlight Bromley's homage to tradition and quality.

FINISH: Oil Rubbed Bronze

GLASS: Clear WIDTH: 10" HEIGHT: 22.8" DEPTH: 0

**LIGHT SOURCE**: Socketed

WATTAGE: 3-5w Cand. LED, 60w Equiv.

**HINKLEY** 33000 Pin Oak Parkway Avon Lake, OH 44012 **PHONE: (440) 653-5500** Toll Free: 1 (800) 446-5539 hinkley.com