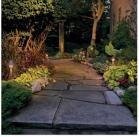

## 12V MINI CLASSIC LED PATH LIGHT

Hinkley Hardy Island Path Lights add sophisticated curb appeal and safety to walkways and outdoor living spaces. Named after the ruggedly beautiful island off the coast of British Columbia, our Hardy Island Collection is impeccably constructed with solid cast brass to defy the harshest environments.

## PRODUCT DETAILS:

- Hardy Island Series products carry a lifetime limited warranty
- Suitable for use in wet (outdoor direct rain) locations as defined by NEC and CEC. Meets
  United States UL Underwriters Laboratories & CSA Canadian Standards Association Product
  Safety Standards
- · LED Bulbs carry a 3-year limited warranty
- For more information on how to control your landscape lighting via the Hinkley Home Automation App, click here.
- The Hardy Island Collection, named for the ruggedly beautiful island off the coast of British Columbia, defies the harshest environments in style with landscape lighting that features fully enclosed bulbs and a rich weathered brass finish that will mature naturally over time.
- A wiring kit and ground spike are supplied
- Sophisticated and streamlined design, durable construction and a timeless finish complement any architectural style