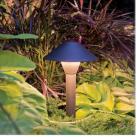

## 12V MINI CLASSIC LED PATH LIGHT

Hinkley Hardy Island Path Lights add sophisticated curb appeal and safety to walkways and outdoor living spaces. Named after the ruggedly beautiful island off the coast of British Columbia, our Hardy Island Collection is impeccably constructed with solid cast brass to defy the harshest environments.

## PRODUCT DETAILS:

- Hardy Island Series products carry a lifetime limited warranty
- Suitable for use in wet (outdoor direct rain) locations as defined by NEC and CEC. Meets
  United States UL Underwriters Laboratories & CSA Canadian Standards Association Product
  Safety Standards
- · LED Bulbs carry a 3-year limited warranty
- For more information on how to control your landscape lighting via the Hinkley Home Automation App, click here.
- The Hardy Island Collection, named for the ruggedly beautiful island off the coast of British Columbia, defies the harshest environments in style with landscape lighting that features fully enclosed bulbs and a rich weathered brass finish that will mature naturally over time.
- A wiring kit and ground spike are supplied
- Sophisticated and streamlined design, durable construction and a timeless finish complement any architectural style