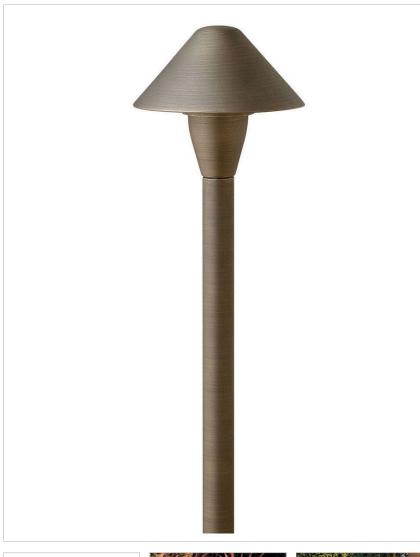

## HARDY ISLAND PATH LIGHT

## 12V MINI CLASSIC LED PATH LIGHT

Hinkley Hardy Island Path Lights add sophisticated curb appeal and safety to walkways and outdoor living spaces. Named after the ruggedly beautiful island off the coast of British Columbia, our Hardy Island Collection is impeccably constructed with solid cast brass to defy the harshest environments.

| DETAILS   |                                             |
|-----------|---------------------------------------------|
| FINISH:   | Matte Bronze                                |
| MATERIAL: | Cast Brass                                  |
|           | YES - WITH MLV ON<br>TRANSFORMER<br>PRIMARY |

| DIMENSIONS |       |
|------------|-------|
| WIDTH:     | 5.3"  |
| HEIGHT:    | 15.8" |
| DEPTH:     | 5.3   |
| WEIGHT:    | 2.5lb |

| LIGHT SOURCE             |                          |
|--------------------------|--------------------------|
| LIGHT SOURCE:            | Socketed                 |
| WATTAGE:                 | 1-1.50w T3 LED *Included |
| VOLTAGE:                 | 12v                      |
| VOLT AMPS:               | 1.8                      |
| TRANSFORMER<br>REQUIRED: | Yes                      |