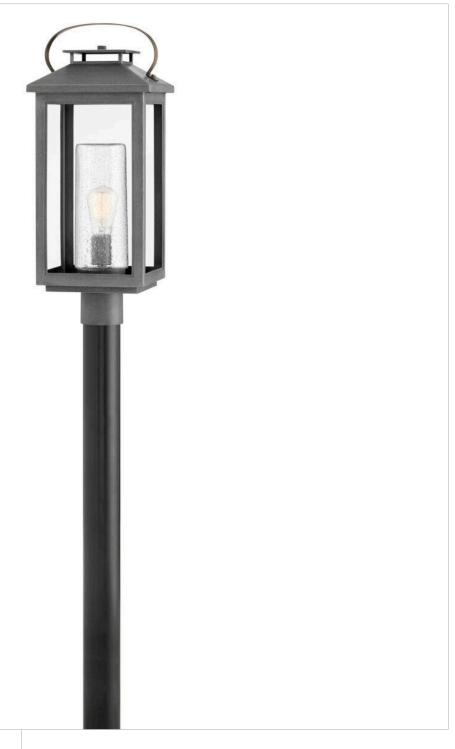

## 1161AH-LV

Classic and elegant, Atwater offers beauty and endurance. Constructed from a composite material and treated with an anti-fading agent, the updated coastal design incorporates elegant brass accents, handle, and an inner glass that creates a faux candle effect. The high-performance finish is resistant to rust and corrosion with a 5-year warranty.

FINISH: Ash Bronze
GLASS: Clear Seedy

**WIDTH**: 9.5" **HEIGHT**: 23" **DEPTH**: 0

**LIGHT SOURCE**: Socketed

WATTAGE: 1-3.50w Med. LED \*Included TRANSFORMER REQUIRED: Yes

HINKLEY 33000 Pin Oak Parkway Avon Lake, OH 44012 **PHONE: (440) 653-5500** Toll Free: 1 (800) 446-5539 hinkley.com