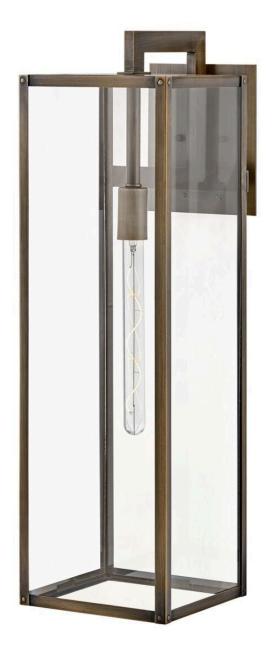

## MAX

LARGE WALL MOUNT LANTERN

## 2598BU-LL

Simple, clean-cut, yet captivating, Max is an instant classic, perfect for a myriad of outdoor spaces. Max's simple construction and hand-welded aluminum frame embodies the modern inspiration behind the design. Surrounded by clear glass panels, it yields architectural simplicity for the touch of contemporary we crave.

FINISH: Burnished Bronze

GLASS: Clear WIDTH: 9" HEIGHT: 31" DEPTH: 0

**LIGHT SOURCE**: Socketed

WATTAGE: 1-6w Med. LED \*Included

**HINKLEY** 33000 Pin Oak Parkway Avon Lake, OH 44012 **PHONE: (440) 653-5500** Toll Free: 1 (800) 446-5539 hinkley.com