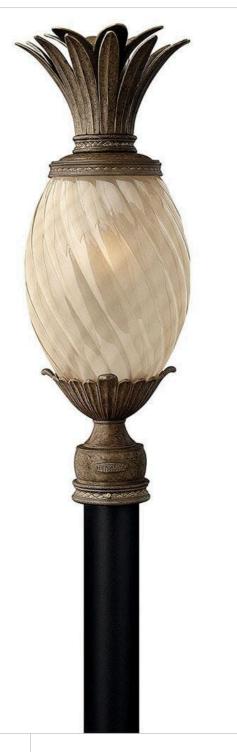

## **PLANTATION**

LARGE POST TOP OR PIER MOUNT LANTERN

## 2121PZ

A Hinkley classic, the ornate Plantation collection features exceptional pineapple-shaped elements that make a noble statement. With elaborate, decorative cast detailing, the Plantation collection bestows sophisticated charm with the perfect hint of vintage glamour.

FINISH: Pearl Bronze

**GLASS**: Inside Etched Amber Optic

WIDTH: 10.3" HEIGHT: 25.3" DEPTH: 0

**LIGHT SOURCE**: Socketed

WATTAGE: 1-12w Med. LED, 100W Equiv.

**HINKLEY** 33000 Pin Oak Parkway Avon Lake, OH 44012