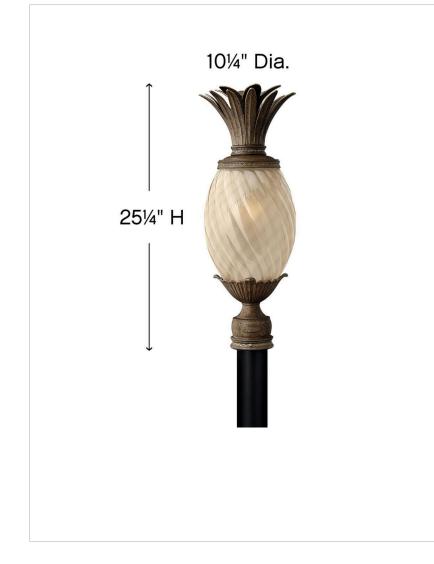

## 2121PZ

LARGE POST TOP OR PIER MOUNT LANTERN

A Hinkley classic, the ornate Plantation collection features exceptional pineapple-shaped elements that make a noble statement. With elaborate, decorative cast detailing, the Plantation collection bestows sophisticated charm with the perfect hint of vintage glamour.

| DIMENSIONS |  |
|------------|--|
|            |  |

| WIDTH:  | 10.3" |
|---------|-------|
| HEIGHT: | 25.3" |
| WEIGHT: | 16lb  |

| LIGHT SOURCE  |                                |
|---------------|--------------------------------|
| LIGHT SOURCE: | Socketed                       |
| WATTAGE:      | 1-12w Med. LED, 100W<br>Equiv. |
| VOLTAGE:      | 120v                           |