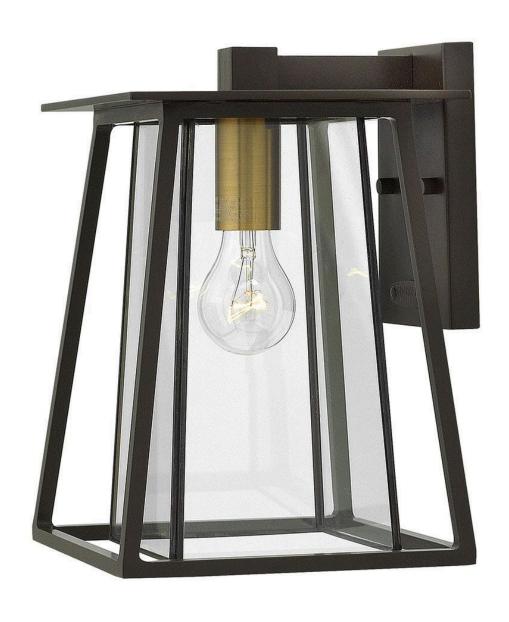

## **WALKER**

SMALL WALL MOUNT LANTERN

## 2100KZ

Walker has roots in the American West with its large scale, strong angular lines and no-nonsense style. The sturdy aluminum and brass construction features a two-tone finish, adding a transitional flair to its minimalist shape. A welded outer form frames an inner clear, bound glass shade. At home on the range, in a mountain cabin or creating a midcentury statement, this flexible style complements many façades.

**FINISH**: Buckeye Bronze **GLASS**: Clear Bound

WIDTH: 8.3" HEIGHT: 12.3" DEPTH: 0

**LIGHT SOURCE**: Socketed

WATTAGE: 1-12w Med. LED, 100W Equiv.

**HINKLEY** 33000 Pin Oak Parkway Avon Lake, OH 44012 **PHONE: (440) 653-5500** Toll Free: 1 (800) 446-5539 hinkley.com