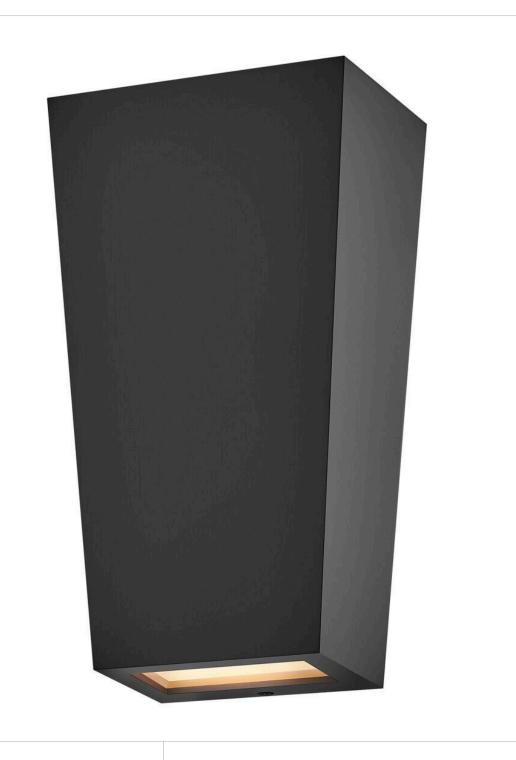

## **CRUZ**

SMALL WALL MOUNT LANTERN

## 13020BK-LL

Cruz catches the eye with its modern, sleek design and trapezoidal silhouette. Available in Black and Textured White finish options, Cruz emits a beautiful wall wash illumination through the etched glass to enhance modern façades. Mounting versatility allows individuals to display either the small or large side up or down. LED bulb is included.

FINISH: Black

GLASS: Etched Lens

WIDTH: 6"
HEIGHT: 11"
DEPTH: 0

**LIGHT SOURCE**: Socketed

WATTAGE: 2-6.50w GU10 LED \*Included

**HINKLEY** 33000 Pin Oak Parkway Avon Lake, OH 44012 **PHONE: (440) 653-5500** Toll Free: 1 (800) 446-5539 hinkley.com