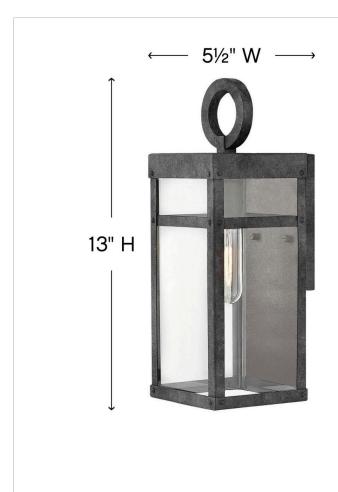

| DIMENSIONS     |             |
|----------------|-------------|
| WIDTH:         | 5.5"        |
| HEIGHT:        | 13"         |
| WEIGHT:        | 4.2lb       |
| BACK PLATE:    | 4.5"W X 7"H |
| EXTENSION:     | 6.5"        |
| TOP TO OUTLET: | 6.500000"   |