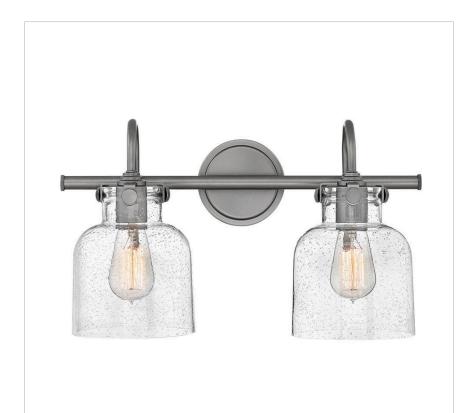

## SMALL CYLINDER GLASS TWO LIGHT VANITY

Congress is a traditional design that combines both hip and historical elements. This chic retro glass is the perfect vintage accent to any décor.

| DETAILS   |                                           |
|-----------|-------------------------------------------|
| FINISH:   | Antique Nickel                            |
| MATERIAL: | Steel                                     |
| GLASS:    | Clear Seedy                               |
| 1         | YES, WITH DIMMABLE<br>LAMP (NOT INCLUDED) |

| DIMENSIONS     | ]          |
|----------------|------------|
| WIDTH:         | 19"        |
| HEIGHT:        | 11.3"      |
| WEIGHT:        | 5lb        |
| BACK PLATE:    | 4.75" Dia. |
| EXTENSION:     | 9"         |
| TOP TO OUTLET: | 3.5"       |