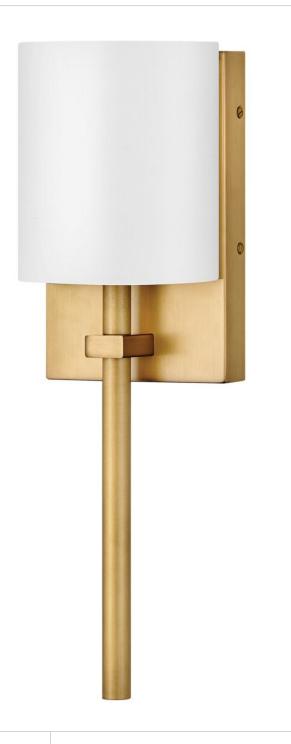

## **AVENUE WHITE ACRYLIC**

SMALL SINGLE LIGHT SCONCE

## 41011HB

Avenue offers distinct silhouettes in Brushed Nickel and Oil Rubbed Bronze to fit any style of decor. The patented LED technology produces as much light as a 100w bulb while consuming only 1/6th the energy. This LED sconce is fully dimmable and ADA compliant.

**FINISH**: Heritage Brass **GLASS**: White Acrylic

**WIDTH**: 5.5" **HEIGHT**: 8.5" **DEPTH**: 0

LIGHT SOURCE: Integrated LED WATTAGE: 16w LED \*Included

HINKLEY 33000 Pin Oak Parkway Avon Lake, OH 44012 **PHONE: (440) 653-5500** Toll Free: 1 (800) 446-5539 hinkley.com