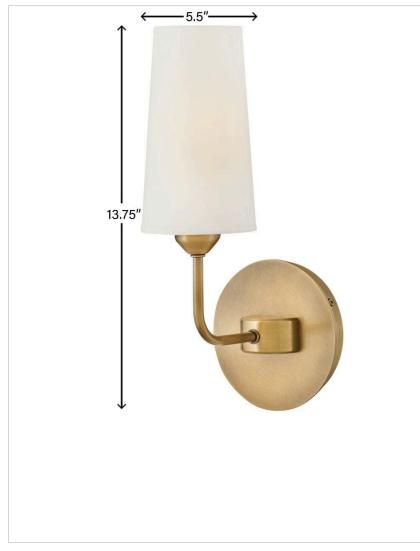

## **LEWIS**

## 45000HB

## MEDIUM SINGLE LIGHT SCONCE

Lewis offers traditional charm paired with updated, transitional elements. Tall natural paper shades feature fine stitching detail against a Heritage Brass or Black Oxide finish to enhance timeless interiors.

| DIMENSIONS     |         |
|----------------|---------|
| WIDTH:         | 5.5"    |
| HEIGHT:        | 13.8"   |
| WEIGHT:        | 2.5lb   |
| BACK PLATE:    | 5" Dia. |
| TOP TO OUTLET: | 11"     |