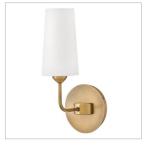

## **LEWIS**

## 45000HB

## MEDIUM SINGLE LIGHT SCONCE

Lewis offers traditional charm paired with updated, transitional elements. Tall natural paper shades feature fine stitching detail against a Heritage Brass or Black Oxide finish to enhance timeless interiors.