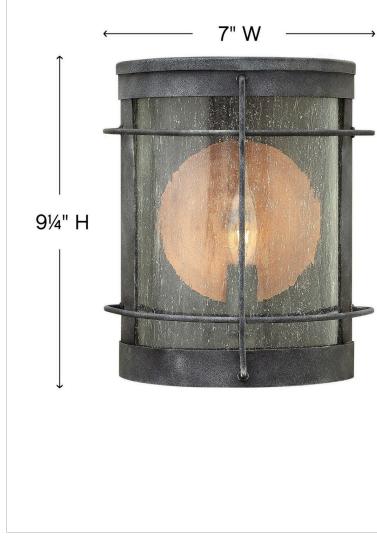

## 2620DZ

SMALL WALL MOUNT LANTERN

Newport is an early American classic pocket lantern featuring an optional copper reflector. Constructed in aluminum with the same quality as the traditional wharf light that served as its inspiration, the wire cage in Aged Zinc also features authentic rivet details and clear seedy glass to shield the light source.

| DETAILS   |                                           |
|-----------|-------------------------------------------|
| FINISH:   | Aged Zinc                                 |
| MATERIAL: | Aluminum                                  |
| GLASS:    | Clear Seedy                               |
| DIMMABLE: | YES, WITH DIMMABLE<br>LAMP (NOT INCLUDED) |

| DIMENSIONS     |               |
|----------------|---------------|
| WIDTH:         | 7"            |
| HEIGHT:        | 9.3"          |
| WEIGHT:        | 2.2lb         |
| BACK PLATE:    | 4.5"W X 8.5"H |
| EXTENSION:     | 4"            |
| TOP TO OUTLET: | 4.750000"     |