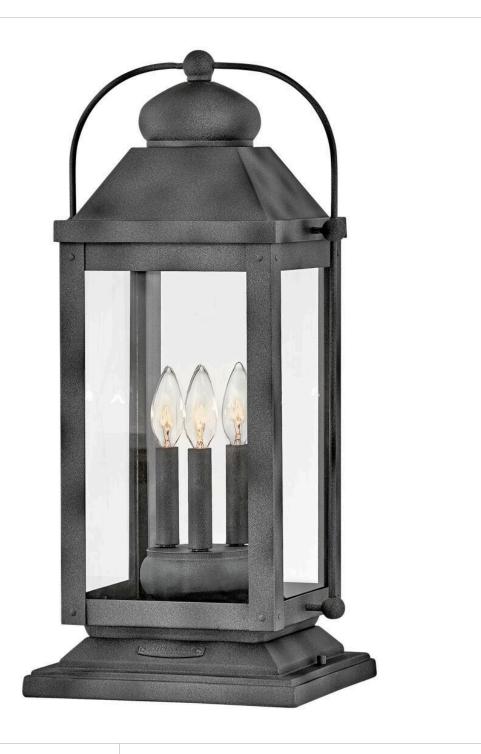

## ANCHORAGE

## LARGE PIER MOUNT LANTERN 12V

1857DZ-LV

Anchorage is an early American lantern design crafted of solid aluminum to reflect a bold yet refined silhouette. The Aged Zinc or Light Oiled Bronze finish and clear glass complement the long clean lines, elegant arched carriage handle and sturdy knobs, resulting in a vintage style with classic charisma. FINISH: Aged Zinc GLASS: Clear WIDTH: 11" HEIGHT: 23.5" DEPTH: 0 LIGHT SOURCE: Socketed WATTAGE: 3-3.50w Cand. LED \*Included TRANSFORMER REQUIRED: Yes