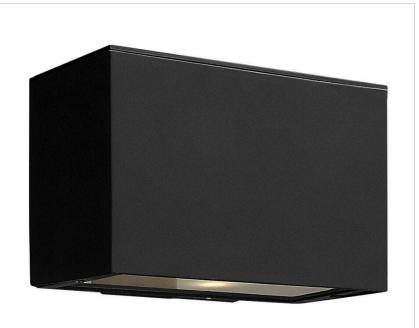

## **ATLANTIS**

## 1646SK-LL

## EXTRA SMALL DOWN LIGHT WALL MOUNT LANTERN

Atlantis features a minimalist design with bold, clean lines for ultimate urban sophistication. Constructed of solid aluminum, Atlantis provides a chic complement to contemporary architecture.

| DETAILS   |                                 |
|-----------|---------------------------------|
| FINISH:   | Satin Black                     |
| MATERIAL: | Aluminum                        |
| GLASS:    | Etched Lens                     |
| DIMMABLE: | YES - CL TYPE DIMMER<br>(SSL7A) |

| DIMENSIONS     |          |
|----------------|----------|
| WIDTH:         | 9"       |
| HEIGHT:        | 6"       |
| WEIGHT:        | 3lb      |
| BACK PLATE:    | 4.5" Sq. |
| EXTENSION:     | 4.3"     |
| TOP TO OUTLET: | 3"       |

## PRODUCT DETAILS:

- This fixture will cast light down
- Suitable for use in wet (outdoor direct rain) locations as defined by NEC and CEC. Meets
  United States UL Underwriters Laboratories & CSA Canadian Standards Association Product
  Safety Standards
- · LED Bulbs carry a 3-year limited warranty
- 2-year finish warranty
- Bold lines and a clean, minimalist style complement contemporary architecture
- Fixture is Dark Sky compliant and engineered to minimize light glare upward into the night sky