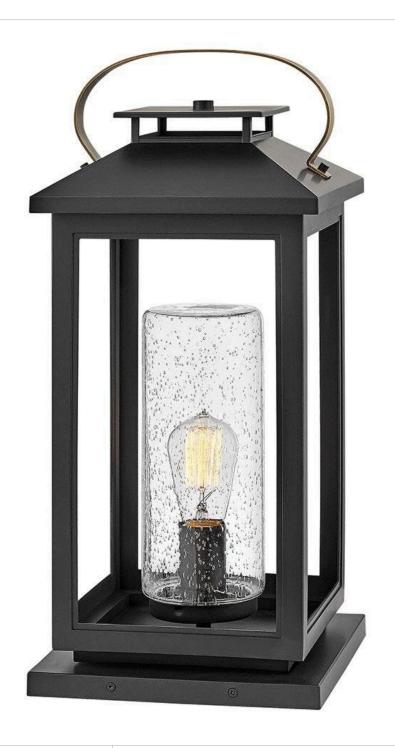

## **ATWATER**

LARGE PIER MOUNT LANTERN

## 1167BK

Classic and elegant, Atwater offers beauty and endurance. Constructed from a composite material and treated with an anti-fading agent, the updated coastal design incorporates elegant brass accents, handle, and an inner glass that creates a faux candle effect. The high-performance finish is resistant to rust and corrosion with a 5-year warranty.

FINISH: Black

GLASS: Clear Seedy

WIDTH: 9.5" HEIGHT: 21.5" DEPTH: 0

**LIGHT SOURCE**: Socketed

WATTAGE: 1-10w Med. LED, 100w Equiv.

**HINKLEY** 33000 Pin Oak Parkway Avon Lake, OH 44012 **PHONE: (440) 653-5500** Toll Free: 1 (800) 446-5539 hinkley.com