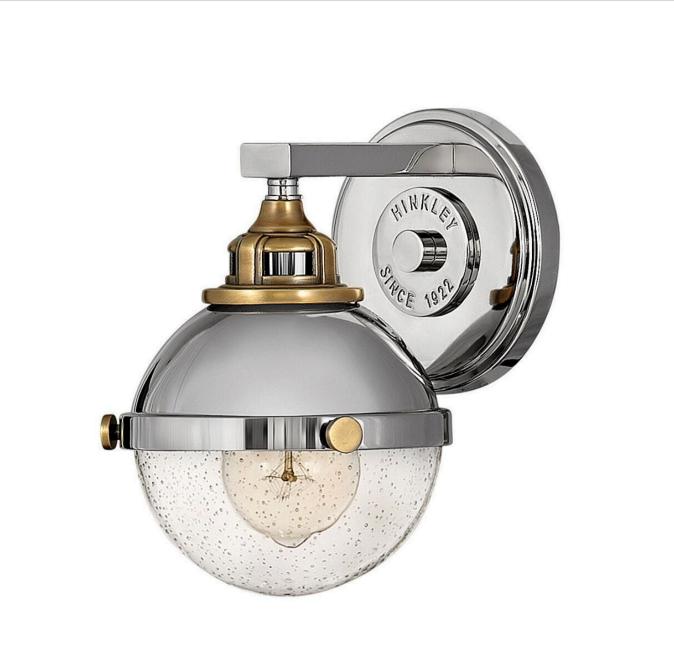

## 5170PN

Fletcher's chic vibe transcends style boundaries. A seamless dome shade features a cast-fitter and an elegant capture ring that secures the clear seedy glass with decorative cast knobs. Spanning vintage to industrial, classic to transitional, Fletcher seamlessly unifies any decor declaration.

FINISH: Polished Nickel GLASS: Clear Seedy WIDTH: 6.3" HEIGHT: 8.5" DEPTH: 0 LIGHT SOURCE: Socketed WATTAGE: 1-8w Med. LED, 100w Equiv.