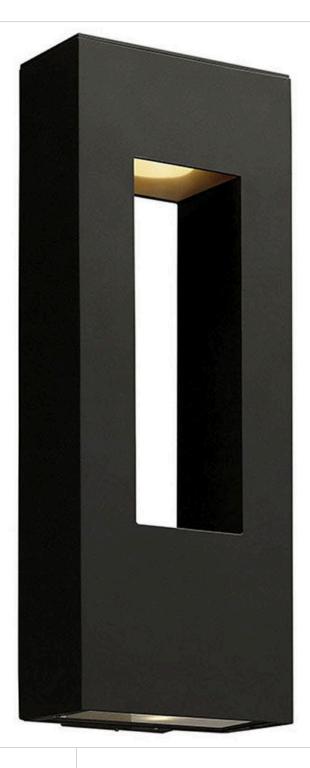

## **ATLANTIS**

LARGE WALL MOUNT LANTERN

## 1649SK-LED

Atlantis features a minimalist design for the ultimate in urban sophistication. Constructed of solid aluminum and Dark Sky compliant, Atlantis provides a chic solution to eco-conscious homeowners, equipped with a universal driver in both the integrated LED and LED bulb base making this suitable for 120V and 277V applications.

FINISH: Satin Black
GLASS: Etched Lens

**WIDTH**: 9" **HEIGHT**: 24"

**DEPTH**: 0

LIGHT SOURCE: Integrated LED WATTAGE: 15w LED \*Included

HINKLEY 33000 Pin Oak Parkway Avon Lake, OH 44012 **PHONE: (440) 653-5500** Toll Free: 1 (800) 446-5539 hinkley.com