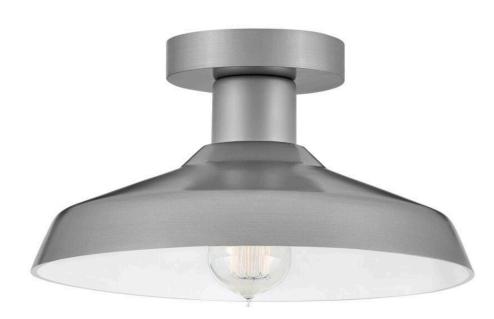

## 12072AL

Inspired by a lighting industry staple barn light, Forge features a practical outdoor lighting solution to withstand the elements. Whether it is enduring harsh sunrays, extreme cold or continuous salt air, Forge is built to last with an industrial chic flair. Part of the Coastal Elements Collection, Forge is available in a variety of anti-fading finishes that are resistant to rust and corrosion with a 5-year warranty.

## HINKLEY

FINISH: Antique Brushed Aluminum SHADE: Composite WIDTH: 12" HEIGHT: 6.5" DEPTH: 0 LIGHT SOURCE: Socketed WATTAGE: 1-12w Med. LED, 100w Equiv.

HINKLEY 33000 Pin Oak Parkway Avon Lake, OH 44012 PHONE: (440) 653-5500 Toll Free: 1 (800) 446-5539 hinkley.com