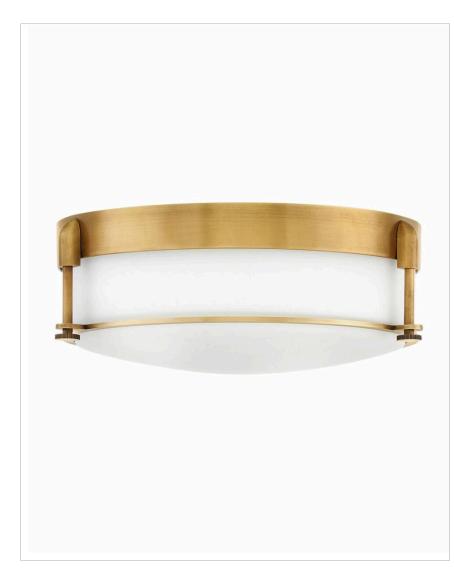

## **COLBIN**

## 3233HB

## MEDIUM FLUSH MOUNT

Colbin is sleek, chic and poised. Its etched opal glass and decorative knurled knobs enhance a design that easily crosses style boundaries, from traditional to modern.

| DETAILS   |                                           |
|-----------|-------------------------------------------|
| FINISH:   | Heritage Brass                            |
| MATERIAL: | Steel                                     |
| GLASS:    | Etched Opal                               |
|           | YES, WITH DIMMABLE<br>LAMP (NOT INCLUDED) |

## PRODUCT DETAILS:

- Suitable for use in dry (indoor) locations as defined by NEC and CEC.
  Meets United States UL Underwriters Laboratories & CSA Canadian Standards Association Product Safety Standards.
- Merging the best of traditional and modern elements with a sophisticated and streamlined look