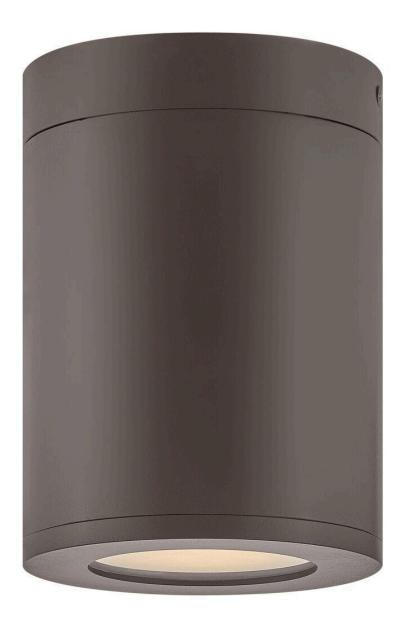

## 13592AZ-LL

The perfect addition to Modern Coastal, Silo's compact design blends simple and long-lasting practicality. Built to stand up to harsh climates and available in three rust and corrosion-resistant finishes, Silo is available in a downlight-only option to meet dark sky compliance, an up and downlight for additional wall washing, and a small flush mount.

FINISH: Architectural Bronze

GLASS: Etched Lens

WIDTH: 5" HEIGHT: 7" DEPTH: 0

**LIGHT SOURCE**: Socketed

WATTAGE: 1-6.50w GU10 LED \*Included

**HINKLEY** 33000 Pin Oak Parkway Avon Lake, OH 44012 **PHONE: (440) 653-5500**Toll Free: 1 (800) 446-5539