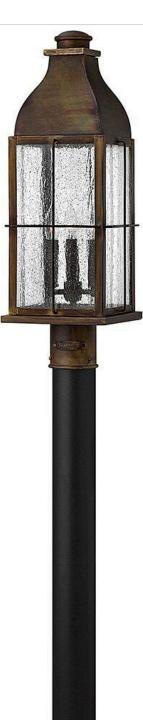

## 2041SN-LL

Bingham's traditional style recalls a turn-of-the-century gas light reproduction. The vintage look is nautical in nature and recognizes Hinkley's origins on the shores of Lake Erie. The aluminum construction features clear seedy glass and a Greystone or Sienna finish, while candelabra bulbing completes the authentic style.

## FINISH: Sienna GLASS: Clear Seedy WIDTH: 8" HEIGHT: 23" DEPTH: 0 LIGHT SOURCE: Socketed WATTAGE: 3-4w Cand. LED \*Included

HINKLEY

HINKLEY 33000 Pin Oak Parkway Avon Lake, OH 44012 PHONE: (440) 653-5500 Toll Free: 1 (800) 446-5539 hinkley.com